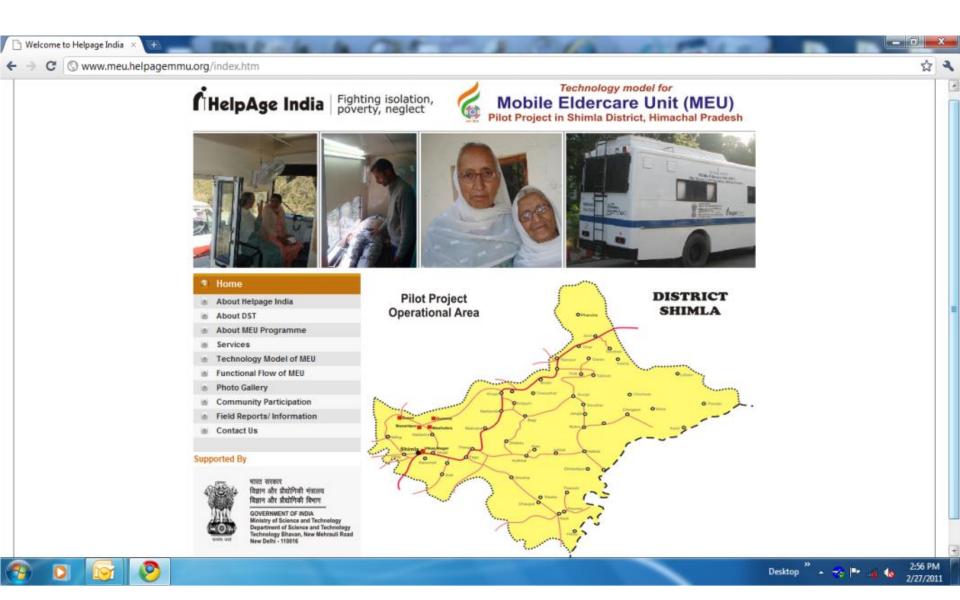

vailable but of poor quality
- Medical Devices existant only in urban pockets
- Mobility Devices restricted to walking stick



#### **OLD AGE SOLUTIONS**

#### Portal on Technology Initiative for Disabled and Elderly



An initiative of Ministry of Science & Technology (Govt. of India)

Brought to you by All India Institute of Medical Sciences











www.oldagesolutions.org

# Multi facility Bed attachment



- MAINPROBLEMFORBEDRI DDENPERSONISBEDSORES.T OAVOIDTHATPROBLEMCHA NGINGPOSITIONISTHEMOS TIMPORTANT.MULTIFACILIT YBEDHELPSATTENDANTTOC HANGETHEPOSITIONOFPAT IENTANDITISALSOPROVIDE ALLFACILITIESOFSEMIFOWL ERBED.
- •DRAWERS ARE PROVIDED AT TWO SIDES OF BED TO STORE MEDICINES, BOOKS AND OTHER STUFF OF BED RIDDEN PERSON.

# **MEU Operational Area**







#### www.meu.helpagemmu.org



# **Mobile Eldercare Unit**

### **Objectives of the Project**

- To provide preventive and curative health care through a combination of different systems of treatment.
- To provide material among target group to remain physically and mentally fit.
- Counseling services to the target groups.
- To provide information on elder-friendly policies, programmes and schemes of government and private organizations.
- Pilot and demonstrate low cost technology that can be replicated.

# Base Line Survey

| SI no | Details                      | Area                                                                                                                               |                                                                                     |