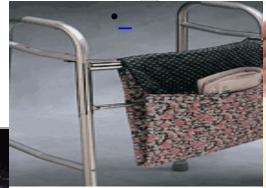

# Multi facility Bed attachment

- MAINPROBLEMFORBEDRI DDENPERSONISBEDSORES.T OAVOIDTHATPROBLEMCHA NGINGPOSITIONISTHEMOS TIMPORTANT.MULTIFACILIT YBEDHELPSATTENDANTTOC HANGETHEPOSITIONOFPAT IENTANDITISALSOPROVIDE ALLFACILITIESOFSEMIFOWL ERBED.
- •DRAWERS ARE PROVIDED AT TWO SIDES OF BED TO STORE MEDICINES, BOOKS AND OTHER STUFF OF BED RIDDEN PERSON.