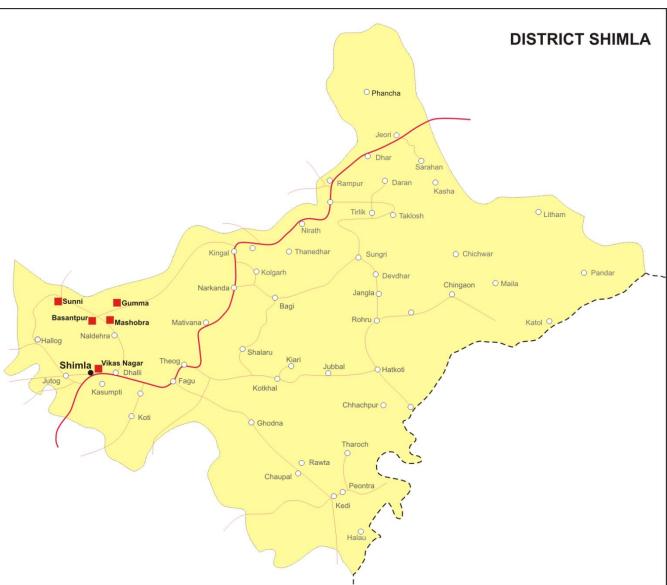

# **MEU Operational Area**

# Base Line Survey

| SI no | Details                      | Area                                                                                                                               |                                                                                     |                                                                                                                                                                                                                                                                                 |                                                                                                                                  |
|-------|------------------------------|------------------------------------------------------------------------------------------------------------------------------------|-------------------------------------------------------------------------------------|---------------------------------------------------------------------------------------------------------------------------------------------------------------------------------------------------------------------------------------------------------------------------------|----------------------------------------------------------------------------------------------------------------------------------|
|       |                              | Basantpur                                                                                                                          | Gumma                                                                               | Mashobra                                                                                                                                                                                                                                                                        | Suni                                                                                                                             |
| 1     | Villages covered             | 10                                                                                                                                 | 8                                                                                   | 26                                                                                                                                                                                                                                                                              | 14                                                                                                                               |
| 2     | Total Households             | 600                                                                                                                                | 144                                                                                 | 900                                                                                                                                                                                                                                                                             | 309                                                                                                                              |
| 3     | Total no. elders             | 900                                                                                                                                | 500                                                                                 | 4000                                                                                                                                                                                                                                                                            | 2000                                                                                                                             |
| 4     | Total BPL/IRDP<br>Families   | 117                                                                                                                                | 95                                                                                  | 145                                                                                                                                                                                                                                                                             | 105                                                                                                                              |
| 5     | Names of villages<br>covered | Basantpur ,<br>Panehera,<br>Naltu, Tarour,<br>Ambri, kadug,<br>Kalwi, Jhander,<br>Mandayllu,<br>Nadhukhar<br>Majalu<br>KamlaDungri | Kalayanpur, Chabaladi ,<br>Gumma, Ghad gumma,<br>Jabbal, Balli, Katli,<br>khalyantu | Bhagwana, jagwera, Brasdhar, Kanoth, Sipur, Junjun, Dhrog,Bog, Gharsi, Sharie, Narato, Shawal, Rachod,kelti jubbar, Darabala, Halikanda, Mattain,Shwella, Kawara, Himla, Kanola, Baghtal, Khalanto, Laholi, Nakalashi, Raduwa,Shayana, Phagala, Chamechi, kanola(ojhar), Ghomro | Dawarsu, Palayad,<br>Gharayana, Shakrodi,<br>Chaba, Kangri,<br>Marakcha, Bagain,<br>Gallu, Ulli, Bag<br>Hewan, Reog,<br>Pathukar |