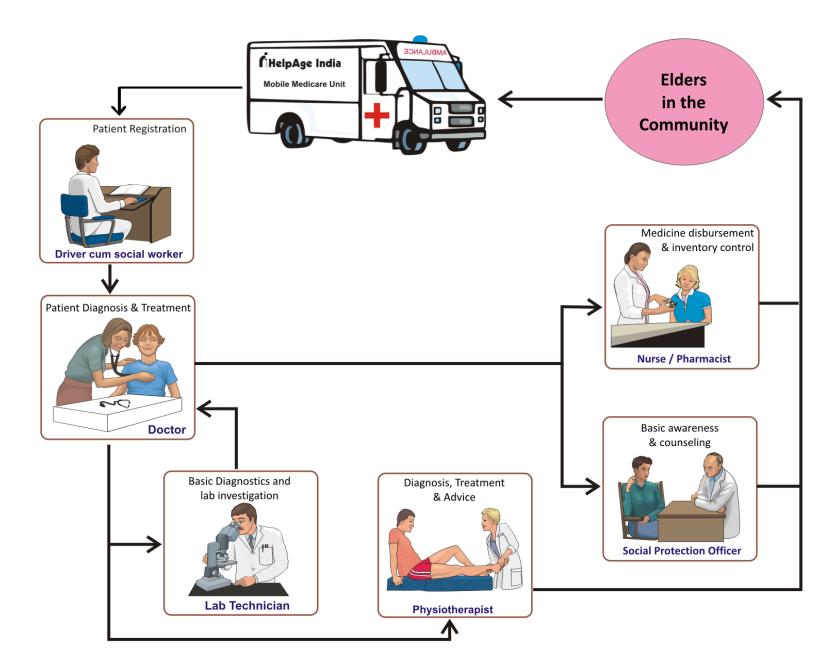

### **Functional Flow of MEU Operations**

### **Technology Model**

MMU Site

Driver cum social

worker

Doctor

Lab Technician

**Physiotherapist** 