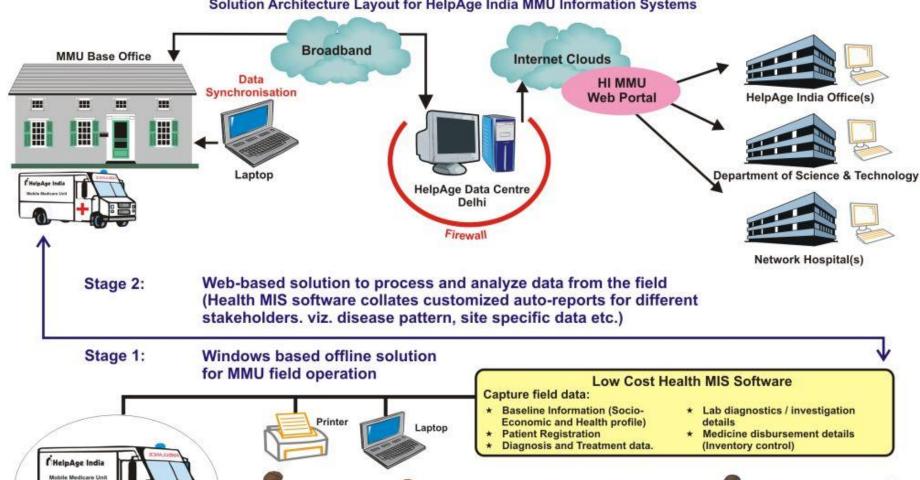

#### MONITORING DELIVERY AND MEASURING IMPACT

Solution Architecture Layout for HelpAge India MMU Information Systems

| Windows based solution                                                                                                                                                                                                                                                                                                                                                                                                                                                                            | Web based solution                                                                                                                                                                                                                                                                        |  |
|---------------------------------------------------------------------------------------------------------------------------------------------------------------------------------------------------------------------------------------------------------------------------------------------------------------------------------------------------------------------------------------------------------------------------------------------------------------------------------------------------|-------------------------------------------------------------------------------------------------------------------------------------------------------------------------------------------------------------------------------------------------------------------------------------------|--|
| <ol> <li>Offline systems to capture</li> <li>Beneficiary baseline</li> <li>Generate Id cards for elder beneficiaries</li> <li>treatment records of beneficiaries         <ul> <li>Doctor diagnosis</li> <li>lab diagnostic reports</li> <li>Physiotherapy diagnosis and treatment information</li> <li>Medicine disbursement details</li> </ul> </li> <li>Solution developed on Microsoft Access (Backend) and Dot Net (Front end)</li> <li>No need of additional software licenses to</li> </ol> | Online system available on internet. The portal can be accessed using secured user id and password.  View Reports of  Beneficiary baseline  Doctor treatment Reports  Physiotherapy treatment reports  lab diagnostic reports  Medicine Consumption Reports  Disease pattern Reports etc. |  |
| operate.  This was be uploaded easily and synchronized with the web based solution                                                                                                                                                                                                                                                                                                                                                                                                                | Solution developed on ASP. Net (Front end) and MY SQL (Backend)                                                                                                                                                                                                                           |  |
| <u>Demo Available</u>                                                                                                                                                                                                                                                                                                                                                                                                                                                                             | www.meu.helpagemmu.org                                                                                                                                                                                                                                                                    |  |