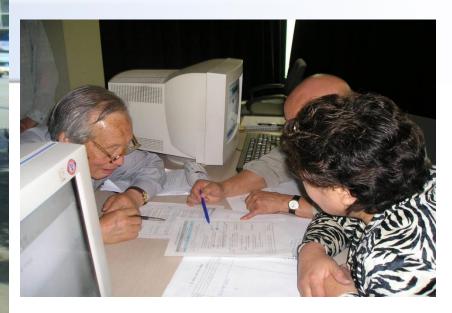

#### **Promoting Technology Training in Korea**

- Increasing seniors' access to information, opportunities for communication and participation by promoting digital literacy
- Helping social participation, health promotion, safety and security with information and technology
- Empowering them to get more information and better life for their late years
- Making New Image of Older Persons in Aging Society

# **Strategy of Infomatization**

- Bridging Digital
   Divide between
   Young and Old
- IT Silver Instructor
- Cyber Neighbor
- Cyber Family

- Bridging Digital
   Divide among Old
   Persons
- Internet Navigator
- <u>www.wellageing.com</u> for Silver Surfing
- Support Contents