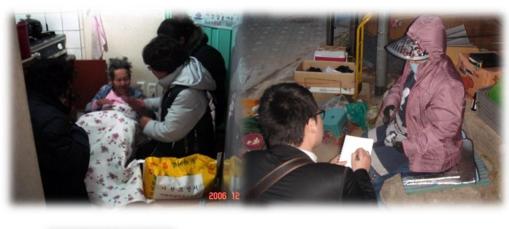

# 세대통합실천방안 청소년과 노인이 만드는 사이버가족 기념식

🔹 일자 : 2006년 8월 15일 ~ 18일 🔹 장소 : 부산유스호스텔 아르피나 그랜드볼룸 🌼 주최 : 🥎 노인생활과학연구소 👒 후원 : 😭 국가청소년위원회