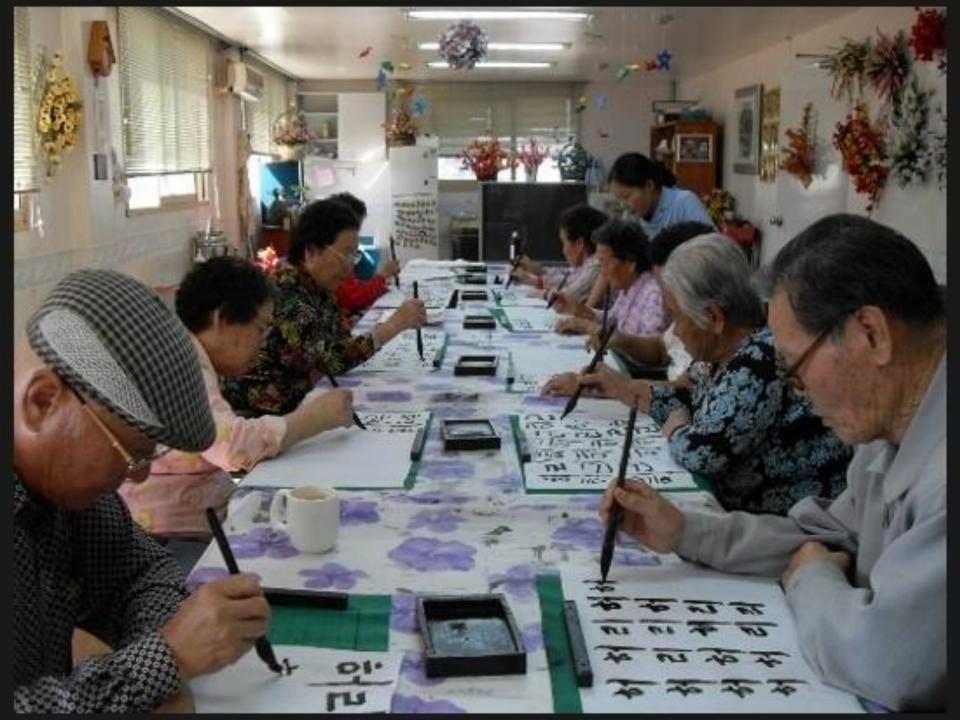

#### **Promoting Technology Training in Korea**

- Increasing seniors' access to information, opportunities for communication and participation by promoting digital literacy
- Helping social participation, health promotion, safety and security with information and technology
- Empowering them to get more information and better life for their late years
- Making New Image of Older Persons in Aging Society

- Creating Digital Technology for the Quality of Life
- Possibilities and Opportunities to Create New Roles in Digital Era
- Encouraging to Take Part in Society
- Promoting Family Solidarity as New Model of Filial Piety
  - Keeping Continually Quality of Late Life