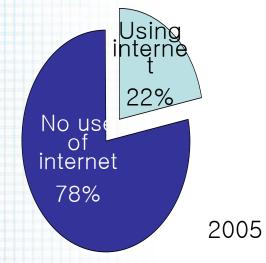

#### Internet User Population Over 50 s

50-59's : 55.9%

Over 60's: 21.8% Total Internet User Population:77.6%

(2009 KADO)

there bought pro-environment instead of the environment Bestimmen and Beat Joint A Contradenants supported with Add Atland 4 Service proceed without the test Universitient scotters of both when