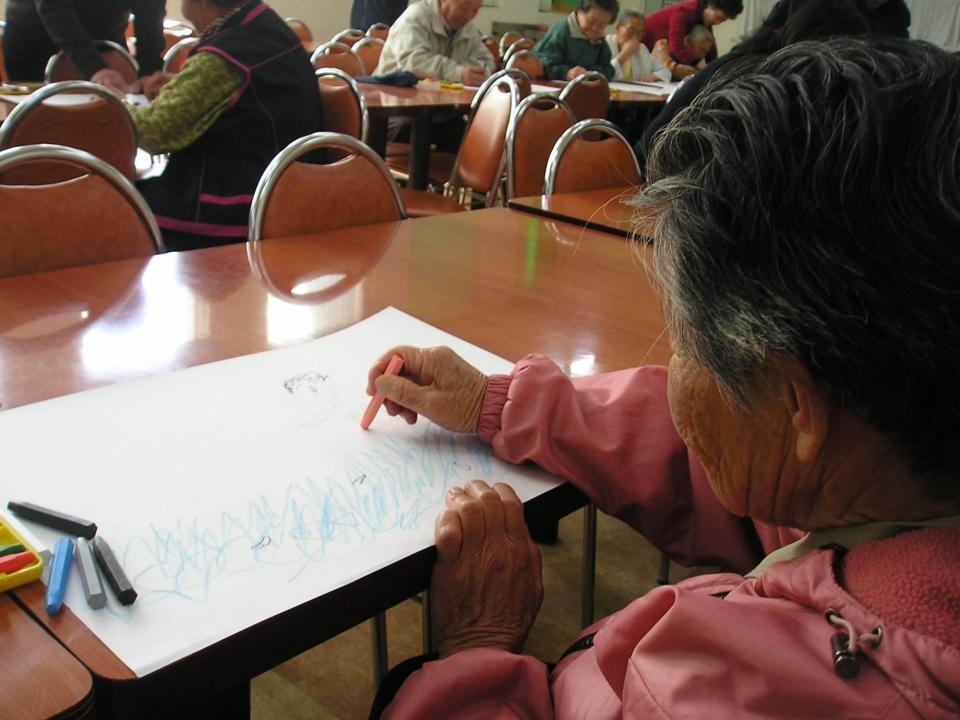

#### **Promoting Technology Training in Korea**

- Increasing seniors' access to information, opportunities for communication and participation by promoting digital literacy
- Helping social participation, health promotion, safety and security with information and technology
- Empowering them to get more information and better life for their late years
- Making New Image of Older Persons in Aging Society

- Creating Digital Technology for the Quality of Life
- Possibilities and Opportunities to Create New Roles in Digital Era
- Encouraging to Take Part in Society
- Promoting Family Solidarity as New Model of Filial Piety
  - Keeping Continually Quality of Late Life