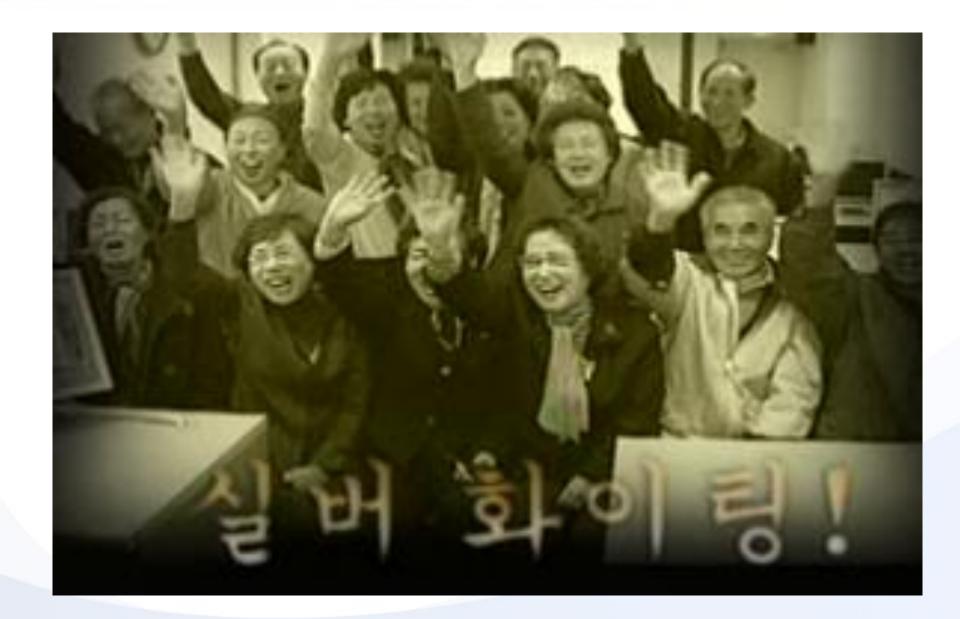

#### **Promoting Technology Training in Korea**

- Increasing seniors' access to information, opportunities for communication and participation by promoting digital literacy
- Helping social participation, health promotion, safety and security with information and technology
- Empowering them to get more information and better life for their late years
- Making New Image of Older Persons in Aging Society

## Efforts of Informatization for the Elderly in Korea

- Ministry of Information & Communication(2002-2007)
- Ministry of Public Administration and Security (2009-)
- Promoting NGO's public IT activities
- Online IT education for seniors
- Developing contents, games, off-line events to encourage the participation in cyberspace
- Promoting Activities for Digital culture
- Supplying Recycled computer, Workforce through ITskill