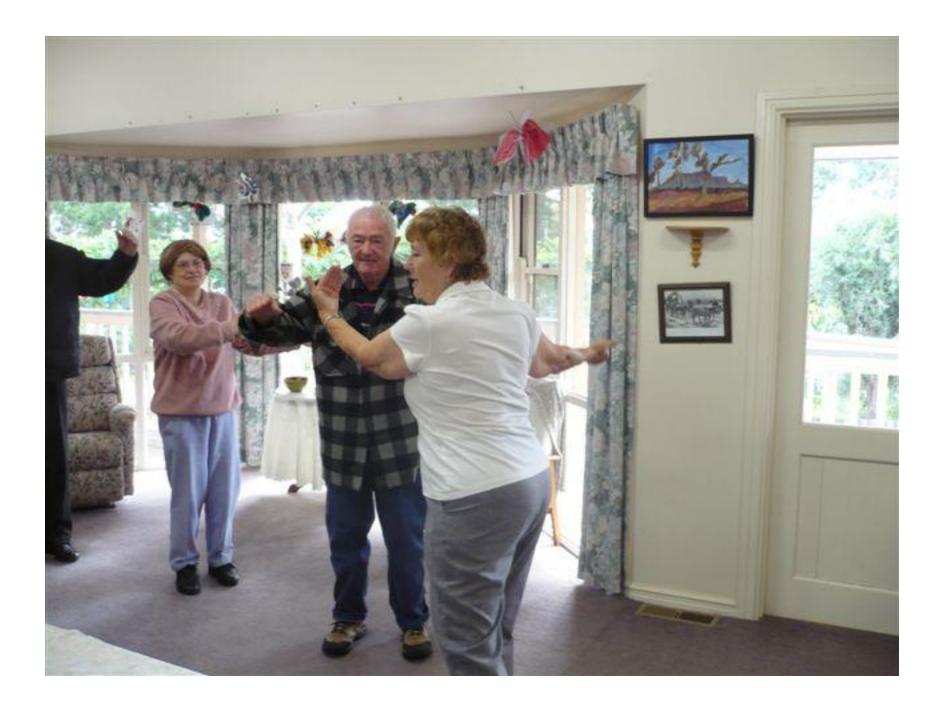

# ghysical Activity

\* Walk to the letter box

\* Age is no barrier to exercise

Stay Healthy Well for Life

\* Go for a swim at the local hydrotherapy pool

\* Gardening is exercise

\* Go dancing

Join a group or a club