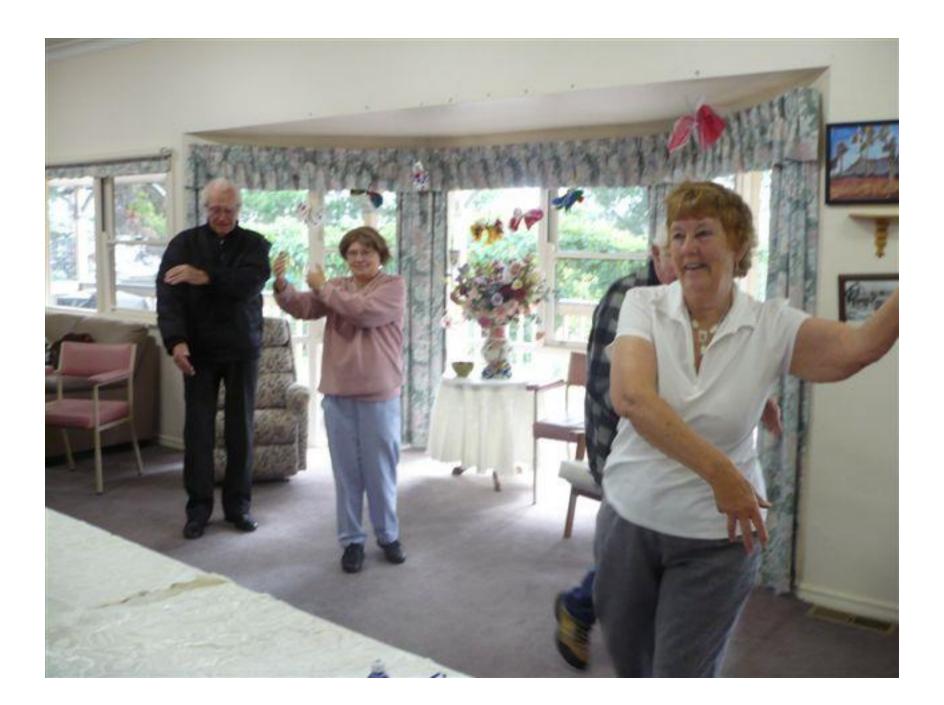

# ghysical Activity

\* Walk to the letter box

\* Age is no barrier to exercise

Stay Healthy Well for Life

\* Go for a swim at the local hydrotherapy pool

\* Gardening is exercise

\* Go dancing

Join a group or a club